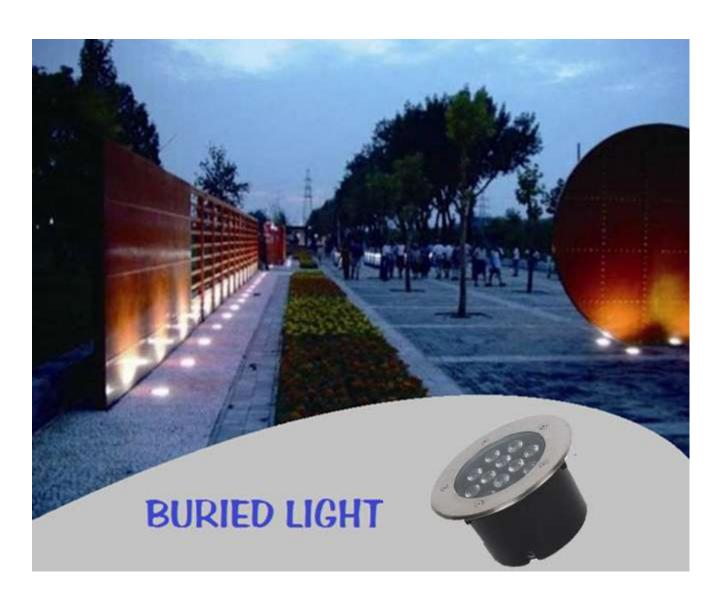

## **Buried lights**

Buried lights are a creative and effective way to enlighten and glamorize natural and architectural sceneries at night. Also known as ground lights, or walkover lights, led buried lights are the most refined way to highlight the most beautiful façades and gardens, while marking paths, pavements and tracks in order to minimize the risk of accidents in the dark. LED Buried Light incorporate high efficiency lenses and reflectors in a variety of beam angles and beam profiles. These lights can be specified in different combinations and configurations to provide both wall grazing and projector distributions from the same luminaire. LED Buried Light suitable for paths, parks, squares, gardens, villas and etc. The body of LED Buried Light is made from high quality stainless steel. Diffuser is using clear intensive glass. The gasket is manufactured by Themostable silica gel to improve protection class. Fastener is made from stainless steel with high intensity and corrosion protection.