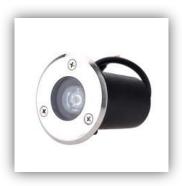

## **Buried lights**

Buried lights are a creative and effective way to enlighten and glamorize natural and architectural sceneries at night. Also known as ground lights, or walkover lights, led buried lights are the most refined way to highlight the most beautiful façades and gardens, while marking paths, pavements and tracks in order to minimize the risk of accidents in the dark. LED Buried Light incorporate high efficiency lenses and reflectors in a variety of beam angles and beam profiles. These lights can be specified in different combinations and configurations to provide both wall grazing and projector distributions from the same luminaire. LED Buried Light suitable for paths, parks, squares, gardens, villas and etc. The body of LED Buried Light is made from high quality stainless steel. Diffuser is using clear intensive glass. The gasket is manufactured by Themostable silica gel to improve protection class. Fastener is made from stainless steel with high intensity and corrosion protection.

## **AVAILABLE MODELS**

AQLBB01

AQLBB02

AQLBB03

AQLBB04

AQLBB05

AQLBB06