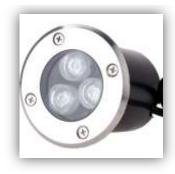

## **Buried lights**

Buried lights are a creative and effective way to enlighten and glamorize natural and architectural sceneries at night. Also known as ground lights, or walkover lights, led buried lights are the most refined way to highlight the most beautiful façades and gardens, while marking paths, pavements and tracks in order to minimize the risk of accidents in the dark. LED Buried Light incorporate high efficiency lenses and reflectors in a variety of beam angles and beam profiles. These lights can be specified in different combinations and configurations to provide both wall grazing and projector distributions from the same luminaire. LED Buried Light suitable for paths, parks, squares, gardens, villas and etc. The body of LED Buried Light is made from high quality stainless steel. Diffuser is using clear intensive glass. The gasket is manufactured by Themostable silica gel to improve protection class. Fastener is made from stainless steel with high intensity and corrosion protection.

## **AVAILABLE MODELS**

AQLBB01

AQLBB02

AQLBB03

AQLBB04

AQLBB05

AQLBB06