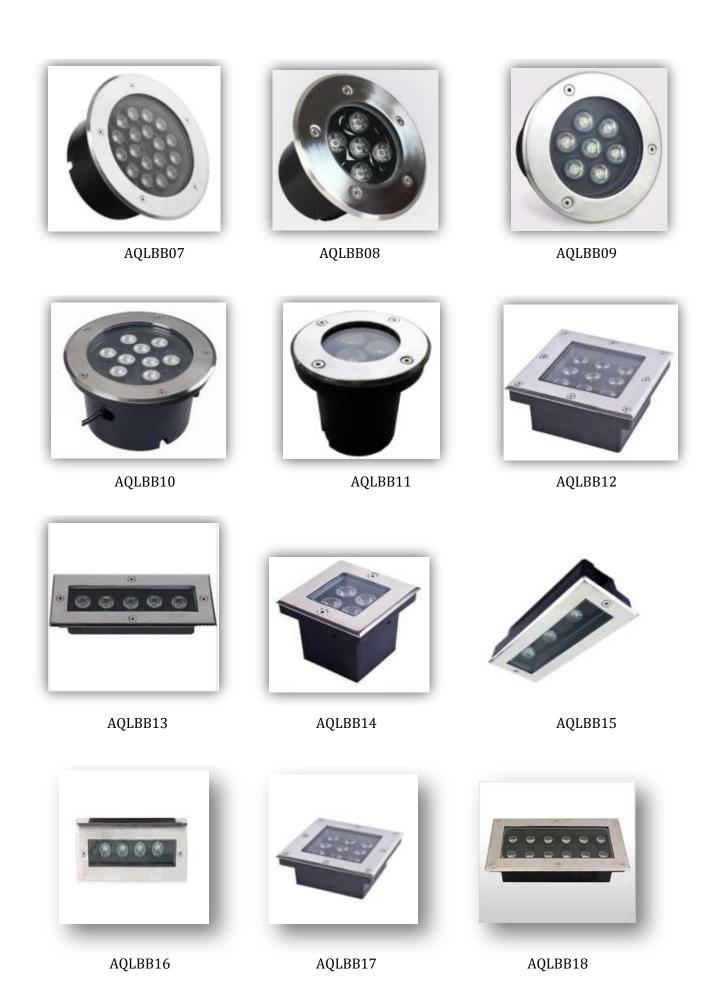

widely used in

- 1. Shopping malls
- 2. Parking lots
- 3. Green belts
- 4. Parks
- 5. Tourist attractions
- 6. Residential quarters
- 7. Urban sculpture Walking street
- 8. Building stairs

## Features:

- 1. Its small size, low power consumption, long service life, durable, easy to install, elegant and unique, leakproof and waterproof
- 2. Trouble-free performance
- 3. Long lifespan of LED light source, almost does not need to change lamp under no accident, can use a few of years by one construction.
- 4. Easy to install
- 5. Low power consumption, do not need to pay high electricity bills because of lighting and landscaping.
- 6. Waterproof, dustproof, pressure-resistant and corrosion-resistant.

## **AVAILABLE MODELS**



AQLBB01



AQLBB02



AQLBB03



AQLBB04



AQLBB05



AQLBB06