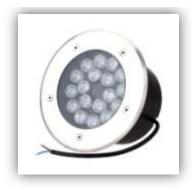

## **Buried lights**

Buried lights are a creative and effective way to enlighten and glamorize natural and architectural sceneries at night. Also known as ground lights, or walkover lights, led buried lights are the most refined way to highlight the most beautiful façades and gardens, while marking paths, pavements and tracks in order to minimize the risk of accidents in the dark. LED Buried Light incorporate high efficiency lenses and reflectors in a variety of beam angles and beam profiles. These lights can be specified in different combinations and configurations to provide both wall grazing and projector distributions from the same luminaire. LED Buried Light suitable for paths, parks, squares, gardens, villas and etc. The body of LED Buried Light is made from high quality stainless steel. Diffuser is using clear intensive glass. The gasket is manufactured by Themostable silica gel to improve protection class. Fastener is made from stainless steel with high intensity and corrosion protection.

## **AVAILABLE MODELS**

AQLBB01

AQLBB02

AQLBB03

AQLBB04

AQLBB05

AQLBB06