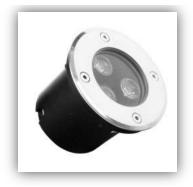

## **Buried lights**

Buried lights are a creative and effective way to enlighten and glamorize natural and architectural sceneries at night. Also known as ground lights, or walkover lights, led buried lights are the most refined way to highlight the most beautiful façades and gardens, while marking paths, pavements and tracks in order to minimize the risk of accidents in the dark. LED Buried Light incorporate high efficiency lenses and reflectors in a variety of beam angles and beam profiles. These lights can be specified in different combinations and configurations to provide both wall grazing and projector distributions from the same luminaire. LED Buried Light suitable for paths, parks, squares, gardens, villas and etc. The body of LED Buried Light is made from high quality stainless steel. Diffuser is using clear intensive glass. The gasket is manufactured by Themostable silica gel to improve protection class. Fastener is made from stainless steel with high intensity and corrosion protection.

## **AVAILABLE MODELS**

AQLBB01

AQLBB02

AQLBB03

AQLBB04

AQLBB05

AQLBB06