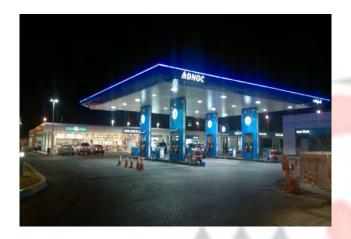

# PROJECTS EXECUTED BY AL QUDRAH LIGHTING.....

ADNOC PETROL STATIONS - ALL OVER UAE - ADNOC

RESIDENTIAL DEVELOPMENT AT NAD AL SHIBA – 1572 VILLAS, @ DUBAI, UAE – NAKHEEL

TOWNSQUARE DEVELOPMENT - 1050 VILLAS @DUBAI, UAE - NSHAMA