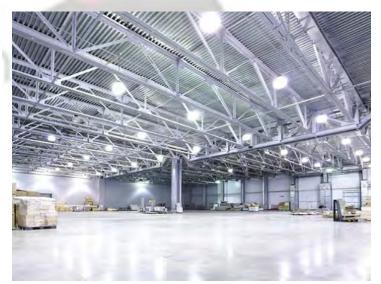

## 2. LED Highbay Lights

Industrial lighting is always a challenge due to high ceiling heights and large areas of lighting.LED provides very compact High Bay solutions for all the industry needs. Different industries require varied type of lighting and also precision in visibility. Wide range of LED High Bay is solution for many industrial applications. Long life and easy maintenance provides lot of cost saving to industries other than energy saving on reduced power consumption.