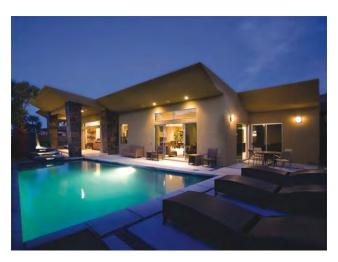

## 6. LED Bulkhead Lights & Wall Lights

Outdoor Lighting is always a challenge due to different weather conditions and exposure to rain and heat. It also needs directional lighting like floor lighting, wall and for green ambiance which require specific designs and installation methods. We take extensive care backed up with technology to address all these needs and to give long product life. LED makes maintenance free lighting suiting the best conditions for outdoor lighting. We have wide range of products in different sizes, shapes and wattage.